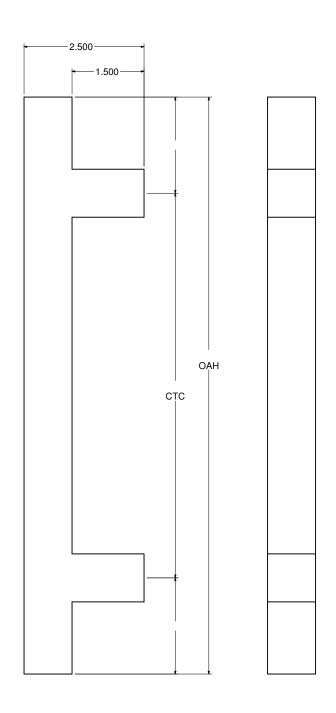

## Specification Info

1.00 Sq. Tube x 2.50 projection Handle
Suitable for 3/8" through 1 3/4" mounting applications
Custom Center to Center mounting points
Available in all mounting applications

| Drawing design and<br>other disclosures are<br>property of Access<br>Door. Unauthorized<br>use, manufacture, or<br>reproduction in whole<br>or part is prohibited. | SHEET C Access Door 528 Johnson St. PO Box 517 Keokuk, IA 52632 |    |           |       |
|--------------------------------------------------------------------------------------------------------------------------------------------------------------------|-----------------------------------------------------------------|----|-----------|-------|
|                                                                                                                                                                    | AA6520                                                          |    |           |       |
| DECIMAL<br>.XXX ± .002<br>.XX ± .005<br>.X ± .01                                                                                                                   | DESCRIPTI                                                       | ON |           |       |
| FRACTIONAL<br>± 1/64                                                                                                                                               | MATERIAL                                                        |    | DATE      | DRAWN |
|                                                                                                                                                                    |                                                                 |    | 7/19/2011 |       |
| ANGULAR                                                                                                                                                            | SCALE                                                           |    | SHEET     | PART# |
| ± 1"                                                                                                                                                               | l                                                               |    | 1 OF 1    |       |