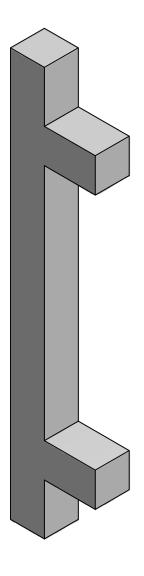

## Specification Info

1.00 Sq. Tube x 2.50 projection Handle
Suitable for 3/8" through 1 3/4" mounting applications
Custom Center to Center mounting points
Available in all mounting applications

| Drawing design and<br>other disclosures are<br>property of Access<br>Door. Unauthorized<br>use, manufacture, or<br>reproduction in whole<br>or part is prohibited. | SHEET C Access Door 528 Johnson St. PO Box 517 Keokuk, IA 52632 |    |           |       |
|--------------------------------------------------------------------------------------------------------------------------------------------------------------------|-----------------------------------------------------------------|----|-----------|-------|
|                                                                                                                                                                    | AA6520                                                          |    |           |       |
| DECIMAL<br>.XXX ± .002<br>.XX ± .005<br>.X ± .01                                                                                                                   | DESCRIPTI                                                       | ON |           |       |
| FRACTIONAL<br>± 1/64                                                                                                                                               | MATERIAL                                                        |    | DATE      | DRAWN |
|                                                                                                                                                                    |                                                                 |    | 7/19/2011 |       |
| ANGULAR                                                                                                                                                            | SCALE                                                           |    | SHEET     | PART# |
| ± 1"                                                                                                                                                               | l                                                               |    | 1 OF 1    |       |