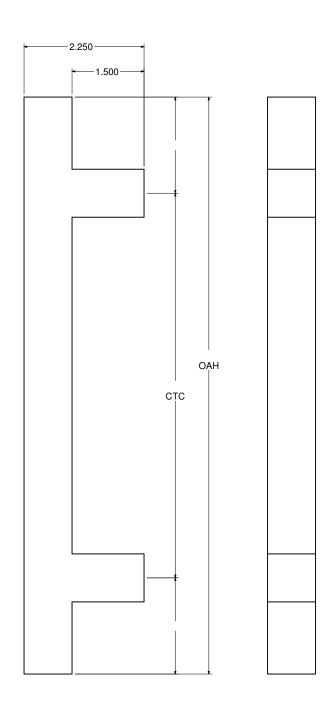

## Specification Info

.75 Sq. Tube x 2.25 projection Handle Suitable for 3/8" through 1 3/4" mounting applications Custom Center to Center mounting points Available in all mounting applications

| Drawing design and<br>other disclosures are<br>property of Access<br>Door. Unauthorized<br>use, manufacture, or<br>reproduction in whole<br>or part is prohibited. | SHEET C Access Door 528 Johnson St. PO Box 517 Keokuk, IA 52632 |    |           |       |
|--------------------------------------------------------------------------------------------------------------------------------------------------------------------|-----------------------------------------------------------------|----|-----------|-------|
|                                                                                                                                                                    | AA6510                                                          |    |           |       |
| DECIMAL<br>.XXX ± .002<br>.XX ± .005<br>.X ± .01                                                                                                                   | DESCRIPTI                                                       | ON |           |       |
| FRACTIONAL                                                                                                                                                         | MATERIAL                                                        |    | DATE      | DRAWN |
| ± 1/64                                                                                                                                                             |                                                                 |    | 7/19/2011 |       |
| ANGULAR                                                                                                                                                            | SCALE                                                           |    | SHEET     | PART# |
| ± 1"                                                                                                                                                               | l                                                               |    | 1 OF 1    |       |