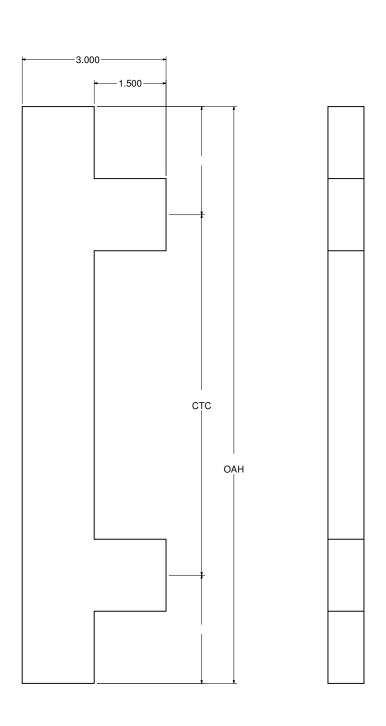

## Specification Info

.75 x 1.50 Material x 3.00 projection Handle Suitable for 3/8" through 1 3/4" mounting applications Custom Center to Center mounting points Available in all mounting applications

| Drawing design and<br>other disclosures are<br>property of Access<br>Door. Unauthorized<br>use, manufacture, or<br>reproduction in whole<br>or part is prohibited. | SHEET C Access Door 528 Johnson St. PO Box 517 Keokuk, IA 52632 |    |           |       |
|--------------------------------------------------------------------------------------------------------------------------------------------------------------------|-----------------------------------------------------------------|----|-----------|-------|
|                                                                                                                                                                    | AA6120                                                          |    |           |       |
| DECIMAL<br>.XXX ± .002<br>.XX ± .005<br>.X ± .01                                                                                                                   | DESCRIPTI                                                       | ON |           |       |
| FRACTIONAL                                                                                                                                                         | MATERIAL                                                        |    | DATE      | DRAWN |
| ± 1/64                                                                                                                                                             |                                                                 |    | 7/19/2011 |       |
| ANGULAR                                                                                                                                                            | SCALE                                                           |    | SHEET     | PART# |
| ± 1"                                                                                                                                                               |                                                                 |    | 1 OF 1    |       |