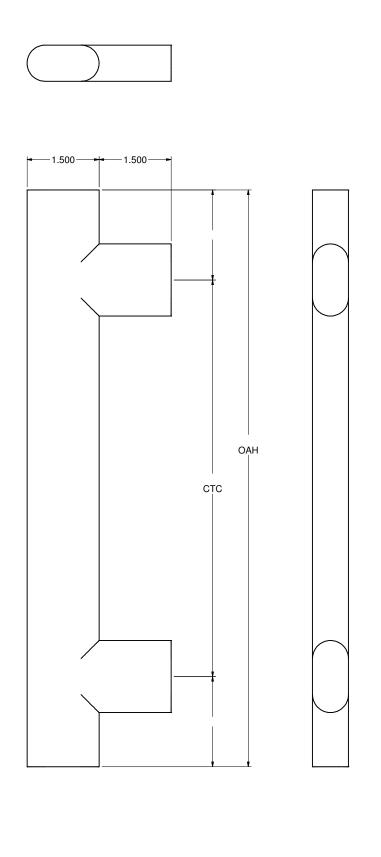

## **Specification Info**

1.00 x 1.50 Oval Material x 2.50 projection Handle Suitable for 3/8" through 1 3/4" mounting applications Custom Center to Center mounting points Available in all mounting applications